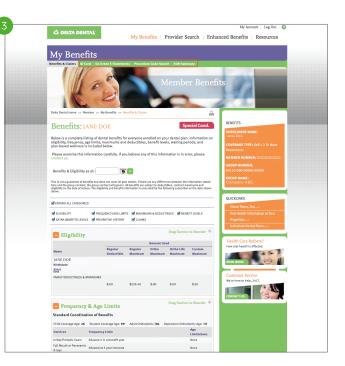

With the Member Connection, you can find everything you need to know about your and your covered dependents' benefits, including:

- Claim status
- Eligibility information
- Maximum and deductibles used to date
- Benefit levels

- Frequency and age limits
- Waiting periods
- Preventive history
- Explanation of Benefits (EOBs)

Once registered, you can easily access your and your covered dependents' benefits and claims information, print a temporary ID card, sign up to receive electronic EOBs (Go Green E-Statements), conduct a procedure code search and access EOB history.